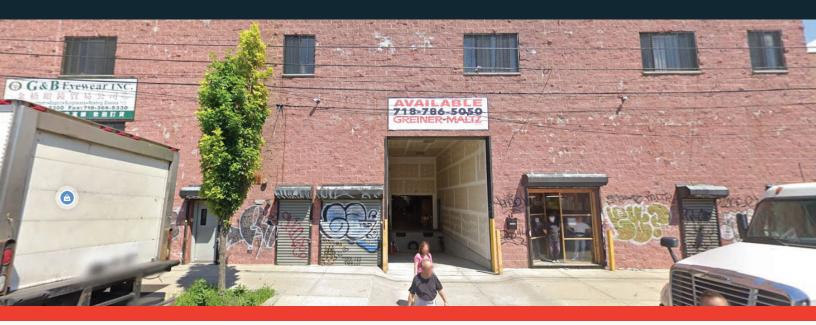

# 329 Meserole Street

EAST WILLIAMSBURG, BROOKLYN 11206

## **TRANSPORTATION**

2 BLOCKS TO TRAIN AT MONTROSE AVE
B60 BUS SERVICE AT JOHNSON AVE
278 BQE <10 MIN DRIVE

- FEATURES
- FINISHED SPACE CLEAN AND NEAT
- ELEVATOR IN BUILDING
- DOCK + DRIVE-IN ACCESS
- LOFT-STYLE WINDOWS LOTS OF NATURAL LIGHTING
- OUTSIDE DECK 2ND FLOOR
- MULTIPLE BATHROOMS
- HVAC SYSTEM
- STORAGE AND DISTRIBUTION
- CCTV SECURITY SYSTEM
- ELEVATOR TO 2ND FLOOR
- ARTISTS, TECH START UPS, FASHION LABELS, DESIGN FIRMS ARE ALL ARE WELCOME TO CONNECT AND COLLABORATE