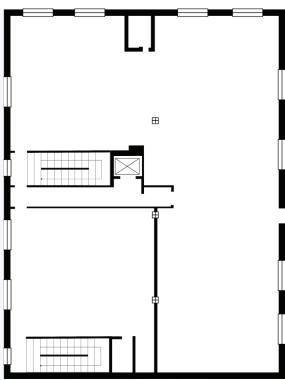

#### **APPROXIMATE SIZE**

1ST FLR: 4,000 SF MEZZ: 4,000 SF

2ND FLR: 1,750-6,500 SF

# 329 Meserole Street

EAST WILLIAMSBURG, BROOKLYN 11206

Floor plan not drawn to scale

Any information set-forth herein has been obtained from sources deemed reliable, however, we have not verified it, and make no representation or warranty of any kind, including without limita-tion: condition: either latent or patent, size or manner of construction of the property, compliance with local law, and environmental conditions. All information submitted herein is subject to errors and omissions, and the right of our principal(s), to withdraw, modify, or condition the listing with-out prior notice. Broker cooperation encouraged.